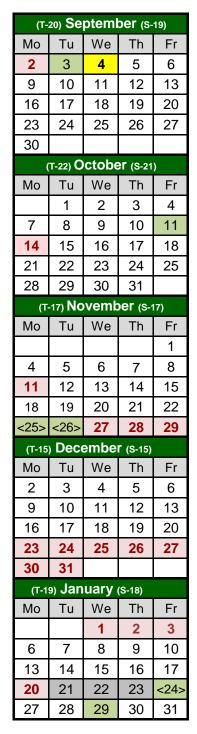

## 2024-2025 DISTRICT CALENDAR

| DISTRICT CALENDAR |                                                |  |  |  |  |  |
|-------------------|------------------------------------------------|--|--|--|--|--|
| SEPTEMBER         |                                                |  |  |  |  |  |
| 2                 | Labor Day (No School)                          |  |  |  |  |  |
| 3                 | Superintendent's Day (No School)               |  |  |  |  |  |
| 4                 | First Day of School for Students               |  |  |  |  |  |
| OCTOBER           |                                                |  |  |  |  |  |
| 11                | Superintendent's Day (No School)               |  |  |  |  |  |
| 14                | Columbus/Indigenous Peoples' Day (No School)   |  |  |  |  |  |
| NOVEMBER          |                                                |  |  |  |  |  |
| 11                | Veterans Day (No School)                       |  |  |  |  |  |
| 25 & 26           | Rockwell/Wheeler Parent Teacher Conf. 1/2 days |  |  |  |  |  |
| 27-29             | Thanksgiving Recess (No School)                |  |  |  |  |  |
| DECEMBER          |                                                |  |  |  |  |  |
| Dec 23-Jan 3      | Holiday Recess (No School)                     |  |  |  |  |  |
| JANUARY           |                                                |  |  |  |  |  |
| 20                | Martin Luther King Day (No School)             |  |  |  |  |  |
| 21-23             | Regents Exams                                  |  |  |  |  |  |
| 24                | Rating Day & Superintendent's Day              |  |  |  |  |  |
|                   | 1/2 Day Rockwell & Wheeler                     |  |  |  |  |  |
| 29                | Lunar New Year (No School for Students)        |  |  |  |  |  |
| 29                | Professional Development Day                   |  |  |  |  |  |
| FEBRUARY          |                                                |  |  |  |  |  |
| 17-21             | Presidents' Day & Winter Recess (No School)    |  |  |  |  |  |
| MARCH             |                                                |  |  |  |  |  |
| 31                | Superintendent's Day 1/2 Day Students          |  |  |  |  |  |
|                   | APRIL                                          |  |  |  |  |  |
| 14-18             | Spring Recess (No School)                      |  |  |  |  |  |
| 29 & 30           | 3-8 ELA NYS Assessment Days                    |  |  |  |  |  |
| MAY               |                                                |  |  |  |  |  |
| 1                 | 3-8 ELA NYS Assessment Days                    |  |  |  |  |  |
| 7-9               | 3-8 Math NYS Assessment Days                   |  |  |  |  |  |
| 26                | Memorial Day (No School)                       |  |  |  |  |  |
| JUNE              |                                                |  |  |  |  |  |
| 10 & 11           | Regents Exams                                  |  |  |  |  |  |
| 17-27             | Local & Regents Exams                          |  |  |  |  |  |
| 19                | Juneteenth Holiday (No School)                 |  |  |  |  |  |
| 20                | High School Graduation                         |  |  |  |  |  |
| 26                | Rating Day, 1/2 Day Rockwell & Wheeler         |  |  |  |  |  |
|                   |                                                |  |  |  |  |  |